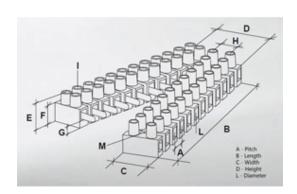

#### **SPECIFICATION**

| Number of Poles            | 3                       |
|----------------------------|-------------------------|
| Body Material              | Polypropylene           |
| Colour                     | Natural                 |
| UL94 Rating                | UL94V2                  |
| Min Conductor Size (Sq mm) | 4                       |
| Max Current (A)            | 28                      |
| Max Voltage (V)            | 450                     |
| Working Temperature        | T85                     |
| Pitch (mm)                 | 10                      |
| Height (mm)                | 16.6                    |
| Width (mm)                 | 20.2                    |
| Length (mm)                | 26.5                    |
| Diameter (mm)              | 3.4                     |
| Comments                   | Male                    |
| Terminal Screw Material    | White zinc plated steel |