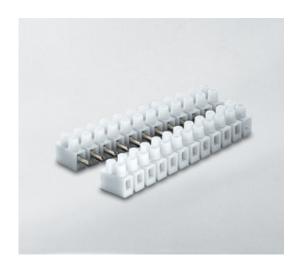

#### **DESCRIPTION**

3 pole natural polypropylene male plug and socket terminal block 10mm pitch 28a 450v

Subject to technical modification without notice.
Typographical and other errors do not justify claim for damages.