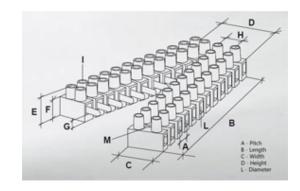

#### **SPECIFICATION**

| Number of Poles                | 4                       |
|--------------------------------|-------------------------|
| Body Material                  | Polyamide PA6.6         |
| Colour                         | Natural                 |
| UL94 Rating                    | UL94V0                  |
| Glow Wire Resistance Test Temp | GWT750°C                |
| Min Conductor Size (Sq mm)     | 4                       |
| Max Current (A)                | 28                      |
| Max Voltage (V)                | 450                     |
| Working Temperature            | T150                    |
| Pitch (mm)                     | 10                      |
| Height (mm)                    | 16.6                    |
| Width (mm)                     | 20.2                    |
| Length (mm)                    | 36.5                    |
| Diameter (mm)                  | 3.4                     |
| Comments                       | Female                  |
| Terminal Screw Material        | White zinc plated steel |