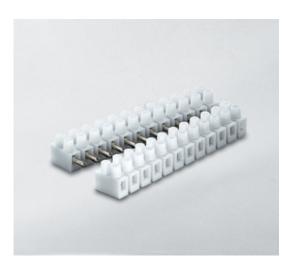

## DESCRIPTION

4 pole natural polyamide PA6.6 female plug and socket terminal block 10mm pitch 28a 450v

Subject to technical modification without notice. Typographical and other errors do not justify claim for damages.