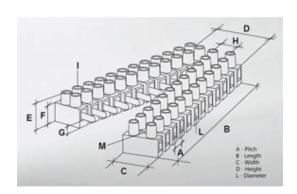

#### **SPECIFICATION**

| Number of Poles            | 4                       |
|----------------------------|-------------------------|
| Body Material              | Polyamide PA6.6         |
| Colour                     | Natural                 |
| UL94 Rating                | UL94V2                  |
| Min Conductor Size (Sq mm) | 4                       |
| Max Current (A)            | 28                      |
| Max Voltage (V)            | 450                     |
| Working Temperature        | T110                    |
| Pitch (mm)                 | 10                      |
| Height (mm)                | 16.6                    |
| Width (mm)                 | 20.2                    |
| Length (mm)                | 36.5                    |
| Diameter (mm)              | 3.4                     |
| Flammability Rating        | UL94V2 and GWIT775°C    |
| Comments                   | Male and Female         |
| Terminal Screw Material    | White zinc plated steel |