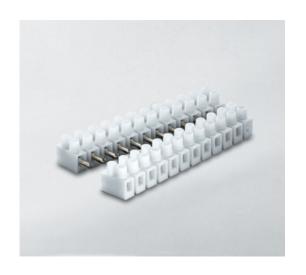

#### **DESCRIPTION**

4 pole natural polyamide PA6.6 male and female plug and socket terminal block 10mm pitch 28a 450v

Subject to technical modification without notice.

Typographical and other errors do not justify claim for damages.