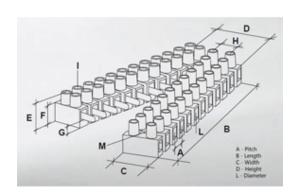

#### **SPECIFICATION**

| Number of Poles            | 4                       |
|----------------------------|-------------------------|
| Body Material              | Polyamide PA6.6         |
| Colour                     | Natural                 |
| UL94 Rating                | UL94V2                  |
| Min Conductor Size (Sq mm) | 4                       |
| Max Current (A)            | 28                      |
| Max Voltage (V)            | 450                     |
| Working Temperature        | T110                    |
| Pitch (mm)                 | 10                      |
| Height (mm)                | 16.6                    |
| Width (mm)                 | 20.2                    |
| Length (mm)                | 36.5                    |
| Diameter (mm)              | 3.4                     |
| Flammability Rating        | UL94V2 and GWIT775°C    |
| Comments                   | Female                  |
| Terminal Screw Material    | White zinc plated steel |