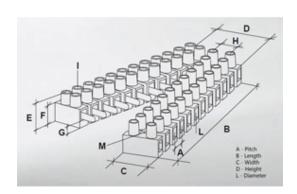

#### **SPECIFICATION**

| Number of Poles            | 4                       |
|----------------------------|-------------------------|
| Body Material              | Polypropylene           |
| Colour                     | Natural                 |
| UL94 Rating                | UL94V2                  |
| Min Conductor Size (Sq mm) | 4                       |
| Max Current (A)            | 28                      |
| Max Voltage (V)            | 450                     |
| Working Temperature        | T85                     |
| Pitch (mm)                 | 10                      |
| Height (mm)                | 16.6                    |
| Width (mm)                 | 20.2                    |
| Length (mm)                | 36.5                    |
| Diameter (mm)              | 3.4                     |
| Comments                   | Male and Female         |
| Terminal Screw Material    | White zinc plated steel |