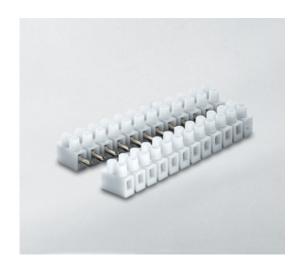

#### **DESCRIPTION**

4 pole natural polypropylene male and female plug and socket terminal block 10mm pitch 28a 450v

Subject to technical modification without notice.

Typographical and other errors do not justify claim for damages.

#### **SPECIFICATION**

| Number of Poles            | 4                       |
|----------------------------|-------------------------|
| Body Material              | Polypropylene           |
| Colour                     | Natural                 |
| UL94 Rating                | UL94V2                  |
| Min Conductor Size (Sq mm) | 4                       |
| Max Current (A)            | 28                      |
| Max Voltage (V)            | 450                     |
| Working Temperature        | T85                     |
| Pitch (mm)                 | 10                      |
| Height (mm)                | 16.6                    |
| Width (mm)                 | 20.2                    |
| Length (mm)                | 36.5                    |
| Diameter (mm)              | 3.4                     |
| Comments                   | Male and Female         |
| Terminal Screw Material    | White zinc plated steel |