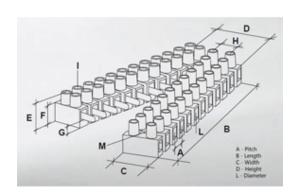

#### **SPECIFICATION**

| Number of Poles            | 4                       |
|----------------------------|-------------------------|
| Body Material              | Polypropylene           |
| Colour                     | Natural                 |
| UL94 Rating                | UL94V2                  |
| Min Conductor Size (Sq mm) | 4                       |
| Max Current (A)            | 28                      |
| Max Voltage (V)            | 450                     |
| Working Temperature        | T85                     |
| Pitch (mm)                 | 10                      |
| Height (mm)                | 16.6                    |
| Width (mm)                 | 20.2                    |
| Length (mm)                | 36.5                    |
| Diameter (mm)              | 3.4                     |
| Comments                   | Female                  |
| Terminal Screw Material    | White zinc plated steel |