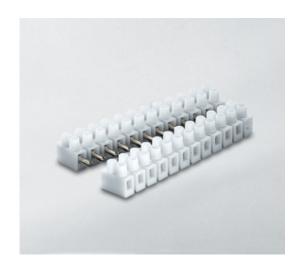

#### **DESCRIPTION**

4 pole natural polypropylene female plug and socket terminal block 10mm pitch 28a 450v

Subject to technical modification without notice.
Typographical and other errors do not justify claim for damages.

#### **SPECIFICATION**

| Number of Poles            | 4                       |
|----------------------------|-------------------------|
| Body Material              | Polypropylene           |
| Colour                     | Natural                 |
| UL94 Rating                | UL94V2                  |
| Min Conductor Size (Sq mm) | 4                       |
| Max Current (A)            | 28                      |
| Max Voltage (V)            | 450                     |
| Working Temperature        | T85                     |
| Pitch (mm)                 | 10                      |
| Height (mm)                | 16.6                    |
| Width (mm)                 | 20.2                    |
| Length (mm)                | 36.5                    |
| Diameter (mm)              | 3.4                     |
| Comments                   | Female                  |
| Terminal Screw Material    | White zinc plated steel |