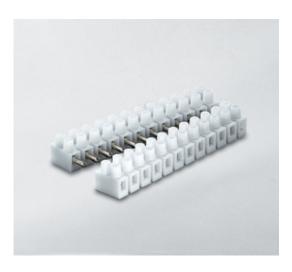

### DESCRIPTION

4 pole natural polypropylene male plug and socket terminal block 10mm pitch 28a 450v

Subject to technical modification without notice. Typographical and other errors do not justify claim for damages.