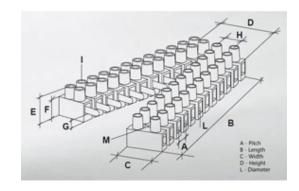

#### **SPECIFICATION**

| Number of Poles            | 4                       |
|----------------------------|-------------------------|
| Body Material              | Polypropylene           |
| Colour                     | Natural                 |
| UL94 Rating                | UL94V2                  |
| Min Conductor Size (Sq mm) | 4                       |
| Max Current (A)            | 28                      |
| Max Voltage (V)            | 450                     |
| Working Temperature        | T85                     |
| Pitch (mm)                 | 10                      |
| Height (mm)                | 16.6                    |
| Width (mm)                 | 20.2                    |
| Length (mm)                | 36.5                    |
| Diameter (mm)              | 3.4                     |
| Comments                   | Male                    |
| Terminal Screw Material    | White zinc plated steel |