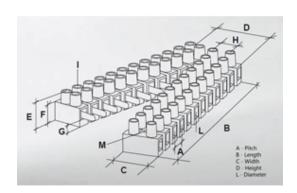

#### **SPECIFICATION**

| Number of Poles                | 6                       |
|--------------------------------|-------------------------|
| Body Material                  | Polyamide PA6.6         |
| Colour                         | Natural                 |
| UL94 Rating                    | UL94V0                  |
| Glow Wire Resistance Test Temp | GWT750°C                |
| Min Conductor Size (Sq mm)     | 4                       |
| Max Current (A)                | 28                      |
| Max Voltage (V)                | 450                     |
| Working Temperature            | T150                    |
| Pitch (mm)                     | 10                      |
| Height (mm)                    | 16.6                    |
| Width (mm)                     | 20.2                    |
| Length (mm)                    | 56.5                    |
| Diameter (mm)                  | 3.4                     |
| Comments                       | Female                  |
| Terminal Screw Material        | White zinc plated steel |