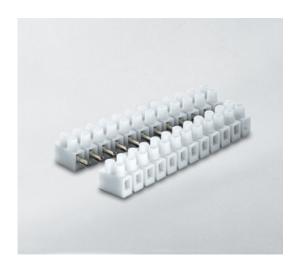

#### **DESCRIPTION**

6 pole natural polyamide PA6.6 female plug and socket terminal block 10mm pitch 28a 450v

Subject to technical modification without notice.

Typographical and other errors do not justify claim for damages.