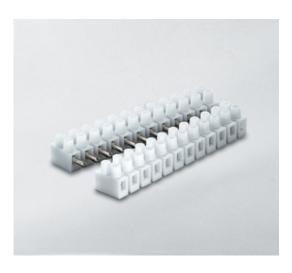

#### DESCRIPTION

6 pole natural polyamide PA6.6 male and female plug and socket terminal block 10mm pitch 28a 450v

Subject to technical modification without notice. Typographical and other errors do not justify claim for damages.