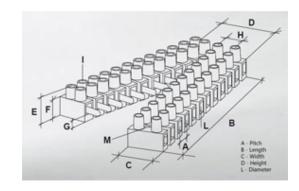

#### **SPECIFICATION**

| Number of Poles            | 6                       |
|----------------------------|-------------------------|
| Body Material              | Polyamide PA6.6         |
| Colour                     | Natural                 |
| UL94 Rating                | UL94V2                  |
| Min Conductor Size (Sq mm) | 4                       |
| Max Current (A)            | 28                      |
| Max Voltage (V)            | 450                     |
| Working Temperature        | T110                    |
| Pitch (mm)                 | 10                      |
| Height (mm)                | 16.6                    |
| Width (mm)                 | 20.2                    |
| Length (mm)                | 56.5                    |
| Diameter (mm)              | 3.4                     |
| Flammability Rating        | UL94V2 and GWIT775°C    |
| Comments                   | Male and Female         |
| Terminal Screw Material    | White zinc plated steel |