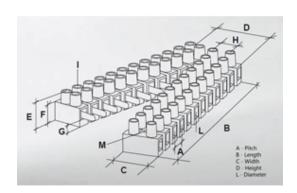

#### **SPECIFICATION**

| Number of Poles            | 6                       |
|----------------------------|-------------------------|
| Body Material              | Polyamide PA6.6         |
| Colour                     | Natural                 |
| UL94 Rating                | UL94V2                  |
| Min Conductor Size (Sq mm) | 4                       |
| Max Current (A)            | 28                      |
| Max Voltage (V)            | 450                     |
| Working Temperature        | T110                    |
| Pitch (mm)                 | 10                      |
| Height (mm)                | 16.6                    |
| Width (mm)                 | 20.2                    |
| Length (mm)                | 56.5                    |
| Diameter (mm)              | 3.4                     |
| Flammability Rating        | UL94V2 and GWIT775°C    |
| Comments                   | Female                  |
| Terminal Screw Material    | White zinc plated steel |