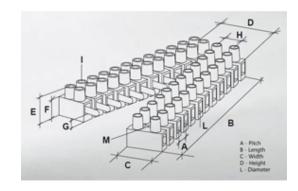

#### **SPECIFICATION**

| Number of Poles            | 6                       |
|----------------------------|-------------------------|
| Body Material              | Polypropylene           |
| Colour                     | Natural                 |
| UL94 Rating                | UL94V2                  |
| Min Conductor Size (Sq mm) | 4                       |
| Max Current (A)            | 28                      |
| Max Voltage (V)            | 450                     |
| Working Temperature        | T85                     |
| Pitch (mm)                 | 10                      |
| Height (mm)                | 16.6                    |
| Width (mm)                 | 20.2                    |
| Length (mm)                | 56.5                    |
| Diameter (mm)              | 3.4                     |
| Comments                   | Male and Female         |
| Terminal Screw Material    | White zinc plated steel |