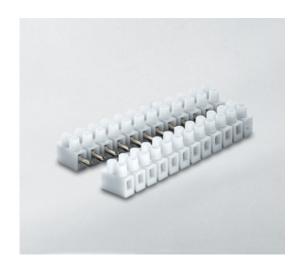

#### **DESCRIPTION**

6 pole natural polypropylene female plug and socket terminal block 10mm pitch 28a 450v

Subject to technical modification without notice.
Typographical and other errors do not justify claim for damages.

#### **SPECIFICATION**

| Number of Poles            | 6                       |
|----------------------------|-------------------------|
| Body Material              | Polypropylene           |
| Colour                     | Natural                 |
| UL94 Rating                | UL94V2                  |
| Min Conductor Size (Sq mm) | 4                       |
| Max Current (A)            | 28                      |
| Max Voltage (V)            | 450                     |
| Working Temperature        | T85                     |
| Pitch (mm)                 | 10                      |
| Height (mm)                | 16.6                    |
| Width (mm)                 | 20.2                    |
| Length (mm)                | 56.5                    |
| Diameter (mm)              | 3.4                     |
| Comments                   | Female                  |
| Terminal Screw Material    | White zinc plated steel |