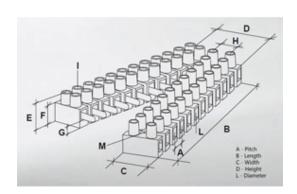

#### **SPECIFICATION**

| Number of Poles            | 6                       |
|----------------------------|-------------------------|
| Body Material              | Polypropylene           |
| Colour                     | Natural                 |
| UL94 Rating                | UL94V2                  |
| Min Conductor Size (Sq mm) | 4                       |
| Max Current (A)            | 28                      |
| Max Voltage (V)            | 450                     |
| Working Temperature        | T85                     |
| Pitch (mm)                 | 10                      |
| Height (mm)                | 16.6                    |
| Width (mm)                 | 20.2                    |
| Length (mm)                | 56.5                    |
| Diameter (mm)              | 3.4                     |
| Comments                   | Female                  |
| Terminal Screw Material    | White zinc plated steel |