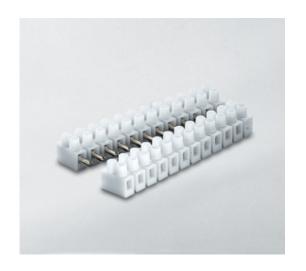

#### **DESCRIPTION**

6 pole natural polypropylene male plug and socket terminal block 10mm pitch 28a 450v

Subject to technical modification without notice.
Typographical and other errors do not justify claim for damages.