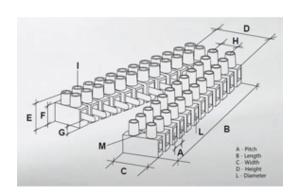

#### **SPECIFICATION**

| Number of Poles            | 6                       |
|----------------------------|-------------------------|
| Body Material              | Polypropylene           |
| Colour                     | Natural                 |
| UL94 Rating                | UL94V2                  |
| Min Conductor Size (Sq mm) | 4                       |
| Max Current (A)            | 28                      |
| Max Voltage (V)            | 450                     |
| Working Temperature        | T85                     |
| Pitch (mm)                 | 10                      |
| Height (mm)                | 16.6                    |
| Width (mm)                 | 20.2                    |
| Length (mm)                | 56.5                    |
| Diameter (mm)              | 3.4                     |
| Comments                   | Male                    |
| Terminal Screw Material    | White zinc plated steel |