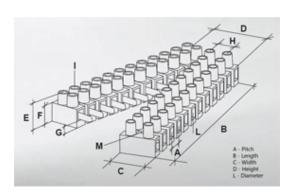

#### **SPECIFICATION**

| Number of Poles            | 12                      |
|----------------------------|-------------------------|
| Body Material              | Polypropylene           |
| Colour                     | Natural                 |
| UL94 Rating                | UL94V2                  |
| Min Conductor Size (Sq mm) | 4                       |
| Max Current (A)            | 28                      |
| Max Voltage (V)            | 450                     |
| Working Temperature        | T85                     |
| Pitch (mm)                 | 10                      |
| Height (mm)                | 16.6                    |
| Width (mm)                 | 20.2                    |
| Length (mm)                | 116.5                   |
| Diameter (mm)              | 3.4                     |
| Comments                   | Male and Female         |
| Terminal Screw Material    | White zinc plated steel |