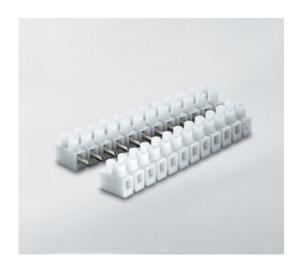

#### **DESCRIPTION**

12 pole natural polypropylene female plug and socket terminal block 10mm pitch 28a 450v

Subject to technical modification without notice.

Typographical and other errors do not justify claim for damages.

#### **SPECIFICATION**

| Number of Poles            | 12                      |
|----------------------------|-------------------------|
| Body Material              | Polypropylene           |
| Colour                     | Natural                 |
| UL94 Rating                | UL94V2                  |
| Min Conductor Size (Sq mm) | 4                       |
| Max Current (A)            | 28                      |
| Max Voltage (V)            | 450                     |
| Working Temperature        | T85                     |
| Pitch (mm)                 | 10                      |
| Height (mm)                | 16.6                    |
| Width (mm)                 | 20.2                    |
| Length (mm)                | 116.5                   |
| Diameter (mm)              | 3.4                     |
| Comments                   | Female                  |
| Terminal Screw Material    | White zinc plated steel |