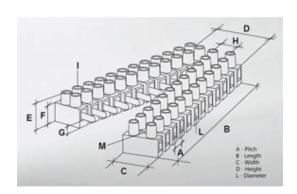

#### **SPECIFICATION**

| Number of Poles            | 12                      |
|----------------------------|-------------------------|
| Body Material              | Polypropylene           |
| Colour                     | Natural                 |
| UL94 Rating                | UL94V2                  |
| Min Conductor Size (Sq mm) | 4                       |
| Max Current (A)            | 28                      |
| Max Voltage (V)            | 450                     |
| Working Temperature        | T85                     |
| Pitch (mm)                 | 10                      |
| Height (mm)                | 16.6                    |
| Width (mm)                 | 20.2                    |
| Length (mm)                | 116.5                   |
| Diameter (mm)              | 3.4                     |
| Comments                   | Female                  |
| Terminal Screw Material    | White zinc plated steel |