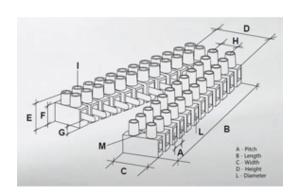

#### **SPECIFICATION**

| Number of Poles            | 12                      |
|----------------------------|-------------------------|
| Body Material              | Polypropylene           |
| Colour                     | Natural                 |
| UL94 Rating                | UL94V2                  |
| Min Conductor Size (Sq mm) | 4                       |
| Max Current (A)            | 28                      |
| Max Voltage (V)            | 450                     |
| Working Temperature        | T85                     |
| Pitch (mm)                 | 10                      |
| Height (mm)                | 16.6                    |
| Width (mm)                 | 20.2                    |
| Length (mm)                | 116.5                   |
| Diameter (mm)              | 3.4                     |
| Comments                   | Male                    |
| Terminal Screw Material    | White zinc plated steel |