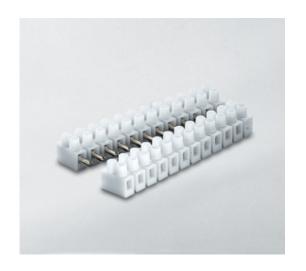

#### **DESCRIPTION**

12 pole natural polypropylene male plug and socket terminal block 10mm pitch 28a 450v

Subject to technical modification without notice.

Typographical and other errors do not justify claim for damages.