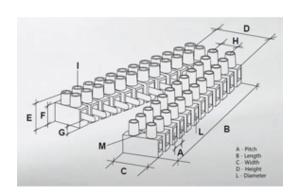

#### **SPECIFICATION**

| Number of Poles            | 2                       |
|----------------------------|-------------------------|
| Body Material              | Polypropylene           |
| Colour                     | Natural                 |
| UL94 Rating                | UL94V2                  |
| Min Conductor Size (Sq mm) | 10                      |
| Max Current (A)            | 45                      |
| Max Voltage (V)            | 450                     |
| Working Temperature        | T85                     |
| Pitch (mm)                 | 12                      |
| Height (mm)                | 20.3                    |
| Width (mm)                 | 23.2                    |
| Length (mm)                | 20.4                    |
| Diameter (mm)              | 4.1                     |
| Comments                   | Male and Female         |
| Terminal Screw Material    | White zinc plated steel |