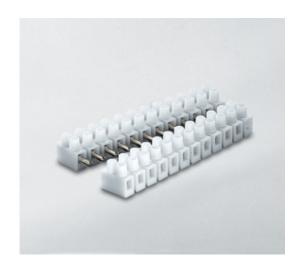

#### **DESCRIPTION**

2 pole natural polypropylene male and female plug and socket terminal block 12mm pitch 45a 450v

Subject to technical modification without notice.

Typographical and other errors do not justify claim for damages.