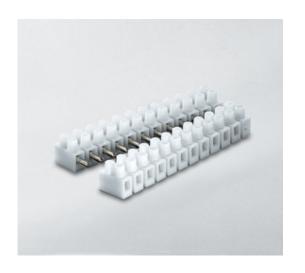

#### **DESCRIPTION**

2 pole natural polypropylene female plug and socket terminal block 12mm pitch 45a 450v

Subject to technical modification without notice.

Typographical and other errors do not justify claim for damages.

#### **SPECIFICATION**

| Number of Poles            | 2                       |
|----------------------------|-------------------------|
| Body Material              | Polypropylene           |
| Colour                     | Natural                 |
| UL94 Rating                | UL94V2                  |
| Min Conductor Size (Sq mm) | 10                      |
| Max Current (A)            | 45                      |
| Max Voltage (V)            | 450                     |
| Working Temperature        | T85                     |
| Pitch (mm)                 | 12                      |
| Height (mm)                | 20.3                    |
| Width (mm)                 | 23.2                    |
| Length (mm)                | 20.4                    |
| Diameter (mm)              | 4.1                     |
| Comments                   | Female                  |
| Terminal Screw Material    | White zinc plated steel |