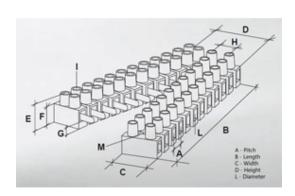

#### **SPECIFICATION**

| Number of Poles            | 2                       |
|----------------------------|-------------------------|
| Body Material              | Polypropylene           |
| Colour                     | Natural                 |
| UL94 Rating                | UL94V2                  |
| Min Conductor Size (Sq mm) | 10                      |
| Max Current (A)            | 45                      |
| Max Voltage (V)            | 450                     |
| Working Temperature        | T85                     |
| Pitch (mm)                 | 12                      |
| Height (mm)                | 20.3                    |
| Width (mm)                 | 23.2                    |
| Length (mm)                | 20.4                    |
| Diameter (mm)              | 4.1                     |
| Comments                   | Female                  |
| Terminal Screw Material    | White zinc plated steel |