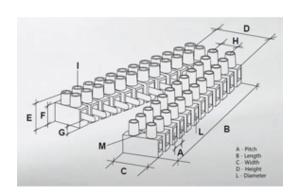

#### **SPECIFICATION**

| Number of Poles            | 2                       |
|----------------------------|-------------------------|
| Body Material              | Polypropylene           |
| Colour                     | Natural                 |
| UL94 Rating                | UL94V2                  |
| Min Conductor Size (Sq mm) | 10                      |
| Max Current (A)            | 45                      |
| Max Voltage (V)            | 450                     |
| Working Temperature        | T85                     |
| Pitch (mm)                 | 12                      |
| Height (mm)                | 20.3                    |
| Width (mm)                 | 23.2                    |
| Length (mm)                | 20.4                    |
| Diameter (mm)              | 4.1                     |
| Comments                   | Female                  |
| Terminal Screw Material    | White zinc plated steel |