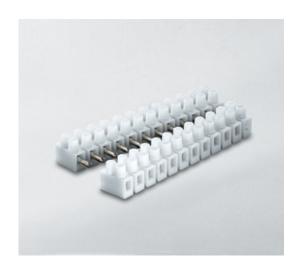

#### **DESCRIPTION**

2 pole natural polypropylene female plug and socket terminal block 12mm pitch 45a 450v

Subject to technical modification without notice.

Typographical and other errors do not justify claim for damages.