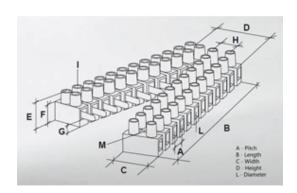

#### **SPECIFICATION**

| Number of Poles            | 3                       |
|----------------------------|-------------------------|
| Body Material              | Polypropylene           |
| Colour                     | Natural                 |
| UL94 Rating                | UL94V2                  |
| Min Conductor Size (Sq mm) | 10                      |
| Max Current (A)            | 45                      |
| Max Voltage (V)            | 450                     |
| Working Temperature        | T85                     |
| Pitch (mm)                 | 12                      |
| Height (mm)                | 20.3                    |
| Width (mm)                 | 23.2                    |
| Length (mm)                | 32.4                    |
| Diameter (mm)              | 4.1                     |
| Comments                   | Male and Female         |
| Terminal Screw Material    | White zinc plated steel |