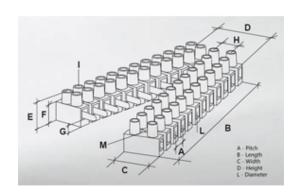

#### **SPECIFICATION**

| Number of Poles            | 3                       |
|----------------------------|-------------------------|
| Body Material              | Polypropylene           |
| Colour                     | Natural                 |
| UL94 Rating                | UL94V2                  |
| Min Conductor Size (Sq mm) | 10                      |
| Max Current (A)            | 45                      |
| Max Voltage (V)            | 450                     |
| Working Temperature        | T85                     |
| Pitch (mm)                 | 12                      |
| Height (mm)                | 20.3                    |
| Width (mm)                 | 23.2                    |
| Length (mm)                | 32.4                    |
| Diameter (mm)              | 4.1                     |
| Comments                   | Female                  |
| Terminal Screw Material    | White zinc plated steel |