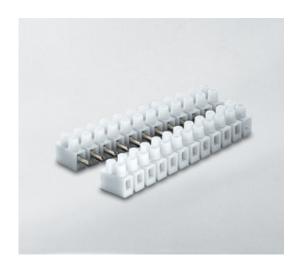

#### **DESCRIPTION**

3 pole natural polypropylene male plug and socket terminal block 12mm pitch 45a 450v

Subject to technical modification without notice.
Typographical and other errors do not justify claim for damages.