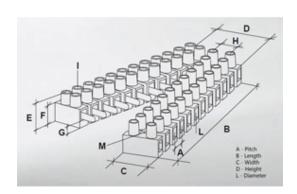

#### **SPECIFICATION**

| Number of Poles            | 3                       |
|----------------------------|-------------------------|
| Body Material              | Polypropylene           |
| Colour                     | Natural                 |
| UL94 Rating                | UL94V2                  |
| Min Conductor Size (Sq mm) | 10                      |
| Max Current (A)            | 45                      |
| Max Voltage (V)            | 450                     |
| Working Temperature        | T85                     |
| Pitch (mm)                 | 12                      |
| Height (mm)                | 20.3                    |
| Width (mm)                 | 23.2                    |
| Length (mm)                | 32.4                    |
| Diameter (mm)              | 4.1                     |
| Comments                   | Male                    |
| Terminal Screw Material    | White zinc plated steel |