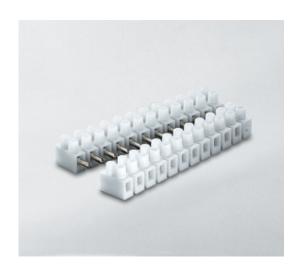

#### **DESCRIPTION**

4 pole natural polyamide PA6.6 female plug and socket terminal block 12mm pitch 45a 450v

Subject to technical modification without notice.

Typographical and other errors do not justify claim for damages.