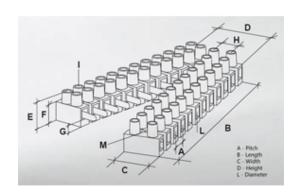

#### **SPECIFICATION**

| Number of Poles                | 4                       |
|--------------------------------|-------------------------|
| Body Material                  | Polyamide PA6.6         |
| Colour                         | Natural                 |
| UL94 Rating                    | UL94V0                  |
| Glow Wire Resistance Test Temp | GWT750°C                |
| Min Conductor Size (Sq mm)     | 10                      |
| Max Current (A)                | 45                      |
| Max Voltage (V)                | 450                     |
| Working Temperature            | T150                    |
| Pitch (mm)                     | 12                      |
| Height (mm)                    | 20.3                    |
| Width (mm)                     | 23.2                    |
| Length (mm)                    | 44.4                    |
| Diameter (mm)                  | 4.1                     |
| Comments                       | Female                  |
| Terminal Screw Material        | White zinc plated steel |