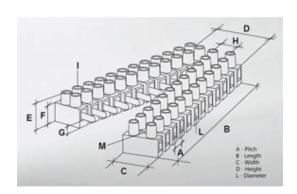

#### **SPECIFICATION**

| Number of Poles            | 4                       |
|----------------------------|-------------------------|
| Body Material              | Polypropylene           |
| Colour                     | Natural                 |
| UL94 Rating                | UL94V2                  |
| Min Conductor Size (Sq mm) | 10                      |
| Max Current (A)            | 45                      |
| Max Voltage (V)            | 450                     |
| Working Temperature        | T85                     |
| Pitch (mm)                 | 12                      |
| Height (mm)                | 20.3                    |
| Width (mm)                 | 23.2                    |
| Length (mm)                | 44.4                    |
| Diameter (mm)              | 4.1                     |
| Comments                   | Male and Female         |
| Terminal Screw Material    | White zinc plated steel |