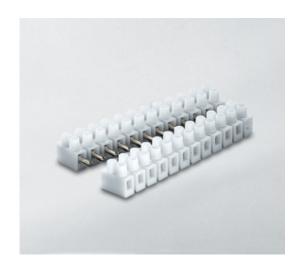

#### **DESCRIPTION**

4 pole natural polypropylene female plug and socket terminal block 12mm pitch 45a 450v

Subject to technical modification without notice.
Typographical and other errors do not justify claim for damages.