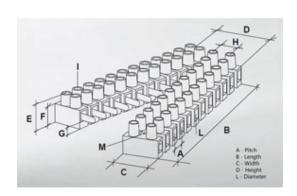

#### **SPECIFICATION**

| Number of Poles            | 4                       |
|----------------------------|-------------------------|
| Body Material              | Polypropylene           |
| Colour                     | Natural                 |
| UL94 Rating                | UL94V2                  |
| Min Conductor Size (Sq mm) | 10                      |
| Max Current (A)            | 45                      |
| Max Voltage (V)            | 450                     |
| Working Temperature        | T85                     |
| Pitch (mm)                 | 12                      |
| Height (mm)                | 20.3                    |
| Width (mm)                 | 23.2                    |
| Length (mm)                | 44.4                    |
| Diameter (mm)              | 4.1                     |
| Comments                   | Female                  |
| Terminal Screw Material    | White zinc plated steel |