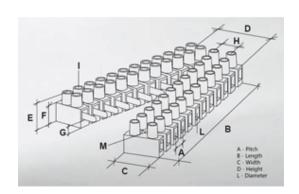

#### **SPECIFICATION**

| Number of Poles            | 4                       |
|----------------------------|-------------------------|
| Body Material              | Polypropylene           |
| Colour                     | Natural                 |
| UL94 Rating                | UL94V2                  |
| Min Conductor Size (Sq mm) | 10                      |
| Max Current (A)            | 45                      |
| Max Voltage (V)            | 450                     |
| Working Temperature        | T85                     |
| Pitch (mm)                 | 12                      |
| Height (mm)                | 20.3                    |
| Width (mm)                 | 23.2                    |
| Length (mm)                | 44.4                    |
| Diameter (mm)              | 4.1                     |
| Comments                   | Male                    |
| Terminal Screw Material    | White zinc plated steel |