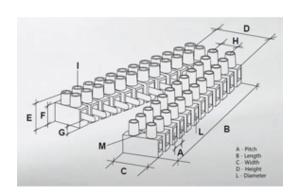

#### **SPECIFICATION**

| Number of Poles                | 6                       |
|--------------------------------|-------------------------|
| Body Material                  | Polyamide PA6.6         |
| Colour                         | Natural                 |
| UL94 Rating                    | UL94V0                  |
| Glow Wire Resistance Test Temp | GWT750°C                |
| Min Conductor Size (Sq mm)     | 10                      |
| Max Current (A)                | 45                      |
| Max Voltage (V)                | 450                     |
| Working Temperature            | T150                    |
| Pitch (mm)                     | 12                      |
| Height (mm)                    | 20.3                    |
| Width (mm)                     | 23.2                    |
| Length (mm)                    | 68.4                    |
| Diameter (mm)                  | 4.1                     |
| Comments                       | Female                  |
| Terminal Screw Material        | White zinc plated steel |