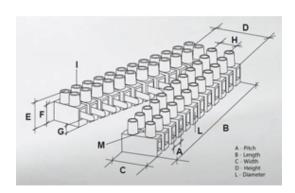

#### **SPECIFICATION**

| Number of Poles            | 6                       |
|----------------------------|-------------------------|
| Body Material              | Polyamide PA6.6         |
| Colour                     | Natural                 |
| UL94 Rating                | UL94V2                  |
| Min Conductor Size (Sq mm) | 10                      |
| Max Current (A)            | 45                      |
| Max Voltage (V)            | 450                     |
| Working Temperature        | T110                    |
| Pitch (mm)                 | 12                      |
| Height (mm)                | 20.3                    |
| Width (mm)                 | 23.2                    |
| Length (mm)                | 68.4                    |
| Diameter (mm)              | 4.1                     |
| Flammability Rating        | UL94V2 and GWIT775°C    |
| Comments                   | Male and Female         |
| Terminal Screw Material    | White zinc plated steel |