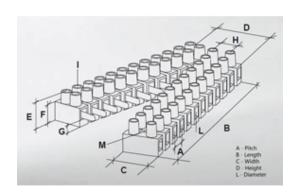

#### **SPECIFICATION**

| Number of Poles            | 6                       |
|----------------------------|-------------------------|
| Body Material              | Polyamide PA6.6         |
| Colour                     | Natural                 |
| UL94 Rating                | UL94V2                  |
| Min Conductor Size (Sq mm) | 10                      |
| Max Current (A)            | 45                      |
| Max Voltage (V)            | 450                     |
| Working Temperature        | T110                    |
| Pitch (mm)                 | 12                      |
| Height (mm)                | 20.3                    |
| Width (mm)                 | 23.2                    |
| Length (mm)                | 68.4                    |
| Diameter (mm)              | 4.1                     |
| Flammability Rating        | UL94V2 and GWIT775°C    |
| Comments                   | Female                  |
| Terminal Screw Material    | White zinc plated steel |