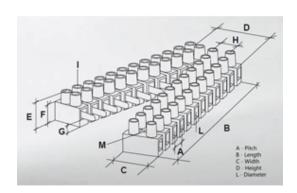

#### **SPECIFICATION**

| Number of Poles            | 6                       |
|----------------------------|-------------------------|
| Body Material              | Polypropylene           |
| Colour                     | Natural                 |
| UL94 Rating                | UL94V2                  |
| Min Conductor Size (Sq mm) | 10                      |
| Max Current (A)            | 45                      |
| Max Voltage (V)            | 450                     |
| Working Temperature        | T85                     |
| Pitch (mm)                 | 12                      |
| Height (mm)                | 20.3                    |
| Width (mm)                 | 23.2                    |
| Length (mm)                | 68.4                    |
| Diameter (mm)              | 4.1                     |
| Comments                   | Male and Female         |
| Terminal Screw Material    | White zinc plated steel |