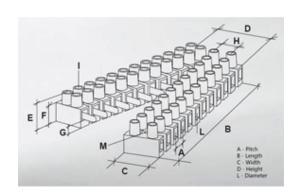

#### **SPECIFICATION**

| Number of Poles            | 6                       |
|----------------------------|-------------------------|
| Body Material              | Polypropylene           |
| Colour                     | Natural                 |
| UL94 Rating                | UL94V2                  |
| Min Conductor Size (Sq mm) | 10                      |
| Max Current (A)            | 45                      |
| Max Voltage (V)            | 450                     |
| Working Temperature        | T85                     |
| Pitch (mm)                 | 12                      |
| Height (mm)                | 20.3                    |
| Width (mm)                 | 23.2                    |
| Length (mm)                | 68.4                    |
| Diameter (mm)              | 4.1                     |
| Comments                   | Female                  |
| Terminal Screw Material    | White zinc plated steel |