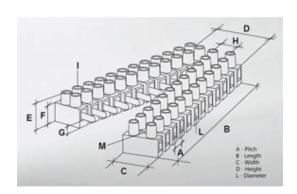

#### **SPECIFICATION**

| Number of Poles            | 6                       |
|----------------------------|-------------------------|
| Body Material              | Polypropylene           |
| Colour                     | Natural                 |
| UL94 Rating                | UL94V2                  |
| Min Conductor Size (Sq mm) | 10                      |
| Max Current (A)            | 45                      |
| Max Voltage (V)            | 450                     |
| Working Temperature        | T85                     |
| Pitch (mm)                 | 12                      |
| Height (mm)                | 20.3                    |
| Width (mm)                 | 23.2                    |
| Length (mm)                | 68.4                    |
| Diameter (mm)              | 4.1                     |
| Comments                   | Male                    |
| Terminal Screw Material    | White zinc plated steel |