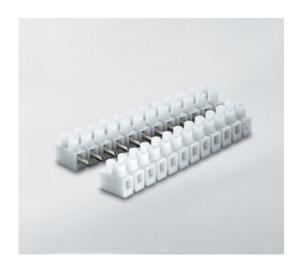

#### **DESCRIPTION**

6 pole natural polypropylene male plug and socket terminal block 12mm pitch 45a 450v

Subject to technical modification without notice.
Typographical and other errors do not justify claim for damages.

#### **SPECIFICATION**

| Number of Poles            | 6                       |
|----------------------------|-------------------------|
| Body Material              | Polypropylene           |
| Colour                     | Natural                 |
| UL94 Rating                | UL94V2                  |
| Min Conductor Size (Sq mm) | 10                      |
| Max Current (A)            | 45                      |
| Max Voltage (V)            | 450                     |
| Working Temperature        | T85                     |
| Pitch (mm)                 | 12                      |
| Height (mm)                | 20.3                    |
| Width (mm)                 | 23.2                    |
| Length (mm)                | 68.4                    |
| Diameter (mm)              | 4.1                     |
| Comments                   | Male                    |
| Terminal Screw Material    | White zinc plated steel |