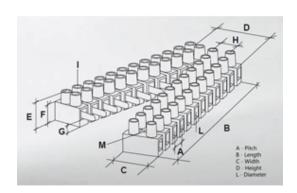

#### **SPECIFICATION**

| Number of Poles            | 12                      |
|----------------------------|-------------------------|
| Body Material              | Polypropylene           |
| Colour                     | Natural                 |
| UL94 Rating                | UL94V2                  |
| Min Conductor Size (Sq mm) | 10                      |
| Max Current (A)            | 45                      |
| Max Voltage (V)            | 450                     |
| Working Temperature        | T85                     |
| Pitch (mm)                 | 12                      |
| Height (mm)                | 20.3                    |
| Width (mm)                 | 23.2                    |
| Length (mm)                | 140.4                   |
| Diameter (mm)              | 4.1                     |
| Comments                   | Male and Female         |
| Terminal Screw Material    | White zinc plated steel |