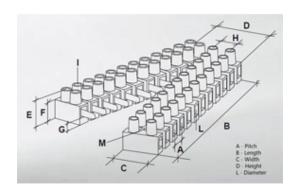

## **SPECIFICATION**

| Number of Poles            | 12                      |
|----------------------------|-------------------------|
| Body Material              | Polypropylene           |
| Colour                     | Natural                 |
| UL94 Rating                | UL94V2                  |
| Min Conductor Size (Sq mm) | 10                      |
| Max Current (A)            | 45                      |
| Max Voltage (V)            | 450                     |
| Working Temperature        | T85                     |
| Pitch (mm)                 | 12                      |
| Height (mm)                | 20.3                    |
| Width (mm)                 | 23.2                    |
| Length (mm)                | 140.4                   |
| Diameter (mm)              | 4.1                     |
| Comments                   | Male and Female         |
| Terminal Screw Material    | White zinc plated steel |