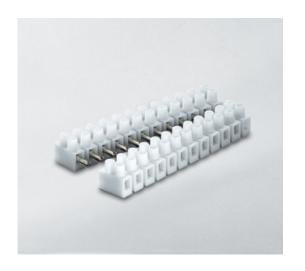

#### **DESCRIPTION**

12 pole natural polypropylene female plug and socket terminal block 12mm pitch 45a 450v

Subject to technical modification without notice.

Typographical and other errors do not justify claim for damages.