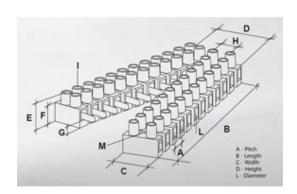

#### **SPECIFICATION**

| Number of Poles            | 12                      |
|----------------------------|-------------------------|
| Body Material              | Polypropylene           |
| Colour                     | Natural                 |
| UL94 Rating                | UL94V2                  |
| Min Conductor Size (Sq mm) | 10                      |
| Max Current (A)            | 45                      |
| Max Voltage (V)            | 450                     |
| Working Temperature        | T85                     |
| Pitch (mm)                 | 12                      |
| Height (mm)                | 20.3                    |
| Width (mm)                 | 23.2                    |
| Length (mm)                | 140.4                   |
| Diameter (mm)              | 4.1                     |
| Comments                   | Female                  |
| Terminal Screw Material    | White zinc plated steel |