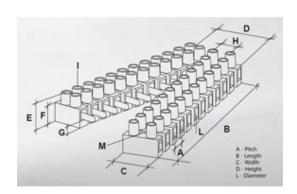

#### **SPECIFICATION**

| Number of Poles            | 12                      |
|----------------------------|-------------------------|
| Body Material              | Polypropylene           |
| Colour                     | Natural                 |
| UL94 Rating                | UL94V2                  |
| Min Conductor Size (Sq mm) | 10                      |
| Max Current (A)            | 45                      |
| Max Voltage (V)            | 450                     |
| Working Temperature        | T85                     |
| Pitch (mm)                 | 12                      |
| Height (mm)                | 20.3                    |
| Width (mm)                 | 23.2                    |
| Length (mm)                | 140.4                   |
| Diameter (mm)              | 4.1                     |
| Comments                   | Male                    |
| Terminal Screw Material    | White zinc plated steel |