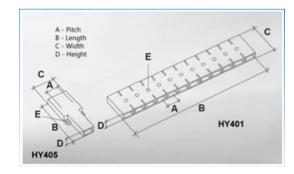

#### **SPECIFICATION**

| Number of Poles   | 1                              |
|-------------------|--------------------------------|
| Tab Size (mm)     | 2.8x0.8                        |
| Terminal Material | Copper and nickel plated steel |
| Body Material     | PVC                            |
| Colour            | Transparent                    |
| UL94 Rating       | UL94V0                         |
| Pitch (mm)        | 8.3                            |
| Height (mm)       | 6                              |
| Width (mm)        | 20                             |
| Length (mm)       | 9.7                            |
| Comments          | With solderable Pin            |