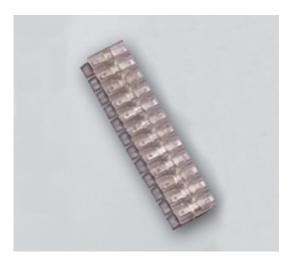

## DESCRIPTION

1 pole transparent PVC with solderable pin tab to tab terminal block 8.3mm pitch

Subject to technical modification without notice. Typographical and other errors do not justify claim for damages.