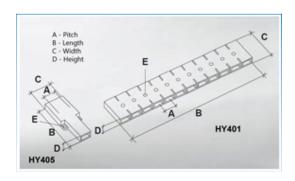

#### **SPECIFICATION**

| Number of Poles   | 2                              |
|-------------------|--------------------------------|
| Tab Size (mm)     | 2.8x0.5                        |
| Terminal Material | Copper and nickel plated steel |
| Body Material     | PVC                            |
| Colour            | Transparent                    |
| UL94 Rating       | UL94V0                         |
| Pitch (mm)        | 8.3                            |
| Height (mm)       | 6                              |
| Width (mm)        | 20                             |
| Length (mm)       | 18                             |
| Comments          | With solderable Pin            |