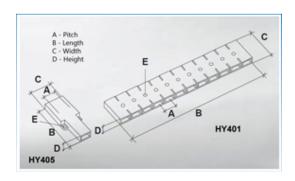

#### **SPECIFICATION**

| Number of Poles   | 2                              |
|-------------------|--------------------------------|
| Tab Size (mm)     | 2.8x0.8                        |
| Terminal Material | Copper and nickel plated steel |
| Body Material     | PVC                            |
| Colour            | Transparent                    |
| UL94 Rating       | UL94V0                         |
| Pitch (mm)        | 8.3                            |
| Height (mm)       | 6                              |
| Width (mm)        | 20                             |
| Length (mm)       | 18                             |
| Comments          | With solderable Pin            |