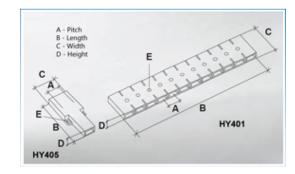

#### **SPECIFICATION**

| Number of Poles   | 3                              |
|-------------------|--------------------------------|
| Tab Size (mm)     | 2.8x0.5                        |
| Terminal Material | Copper and nickel plated steel |
| Body Material     | PVC                            |
| Colour            | Transparent                    |
| UL94 Rating       | UL94V0                         |
| Pitch (mm)        | 8.3                            |
| Height (mm)       | 6                              |
| Width (mm)        | 20                             |
| Length (mm)       | 26.3                           |
| Comments          | With solderable Pin            |