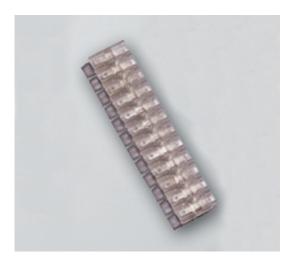

## DESCRIPTION

3 pole transparent PVC with solderable pin tab to tab terminal block 8.3mm pitch

Subject to technical modification without notice. Typographical and other errors do not justify claim for damages.

#### **SPECIFICATION**

| Number of Poles   | 3                              |
|-------------------|--------------------------------|
| Tab Size (mm)     | 2.8x0.5                        |
| Terminal Material | Copper and nickel plated steel |
| Body Material     | PVC                            |
| Colour            | Transparent                    |
| UL94 Rating       | UL94V0                         |
| Pitch (mm)        | 8.3                            |
| Height (mm)       | 6                              |
| Width (mm)        | 20                             |
| Length (mm)       | 26.3                           |
| Comments          | With solderable Pin            |