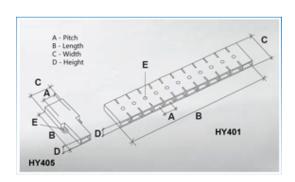

#### **SPECIFICATION**

| Number of Poles   | 4                              |
|-------------------|--------------------------------|
| Tab Size (mm)     | 2.8x0.5                        |
| Terminal Material | Copper and nickel plated steel |
| Body Material     | PVC                            |
| Colour            | Transparent                    |
| UL94 Rating       | UL94V0                         |
| Pitch (mm)        | 8.3                            |
| Height (mm)       | 6                              |
| Width (mm)        | 20                             |
| Length (mm)       | 34.6                           |
| Comments          | With solderable Pin            |