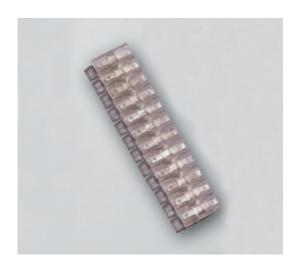

#### **DESCRIPTION**

4 pole transparent PVC with solderable pin tab to tab terminal block 8.3mm pitch

Subject to technical modification without notice.

Typographical and other errors do not justify claim for damages.

#### **SPECIFICATION**

| Number of Poles   | 4                              |
|-------------------|--------------------------------|
| Tab Size (mm)     | 2.8x0.5                        |
| Terminal Material | Copper and nickel plated steel |
| Body Material     | PVC                            |
| Colour            | Transparent                    |
| UL94 Rating       | UL94V0                         |
| Pitch (mm)        | 8.3                            |
| Height (mm)       | 6                              |
| Width (mm)        | 20                             |
| Length (mm)       | 34.6                           |
| Comments          | With solderable Pin            |