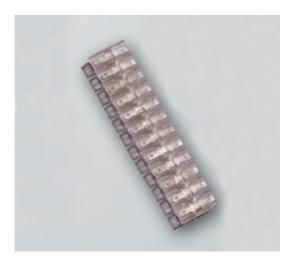

## DESCRIPTION

4 pole transparent PVC with solderable pin tab to tab terminal block 8.3mm pitch

Subject to technical modification without notice. Typographical and other errors do not justify claim for damages.