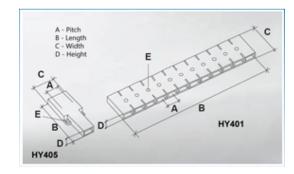

#### **SPECIFICATION**

| Number of Poles   | 4                              |
|-------------------|--------------------------------|
| Tab Size (mm)     | 2.8x0.8                        |
| Terminal Material | Copper and nickel plated steel |
| Body Material     | PVC                            |
| Colour            | Transparent                    |
| UL94 Rating       | UL94V0                         |
| Pitch (mm)        | 8.3                            |
| Height (mm)       | 6                              |
| Width (mm)        | 20                             |
| Length (mm)       | 34.6                           |
| Comments          | With solderable Pin            |