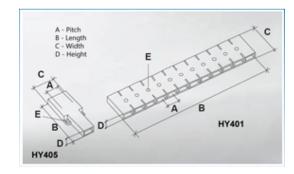

#### **SPECIFICATION**

| Number of Poles   | 6                              |
|-------------------|--------------------------------|
| Tab Size (mm)     | 2.8x0.5                        |
| Terminal Material | Copper and nickel plated steel |
| Body Material     | PVC                            |
| Colour            | Transparent                    |
| UL94 Rating       | UL94V0                         |
| Pitch (mm)        | 8.3                            |
| Height (mm)       | 6                              |
| Width (mm)        | 20                             |
| Length (mm)       | 51.2                           |
| Comments          | With solderable Pin            |