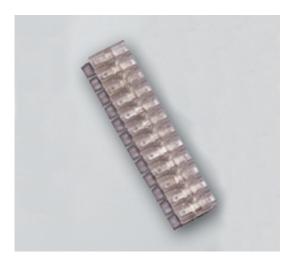

### DESCRIPTION

6 pole transparent PVC with solderable pin tab to tab terminal block 8.3mm pitch

Subject to technical modification without notice. Typographical and other errors do not justify claim for damages.