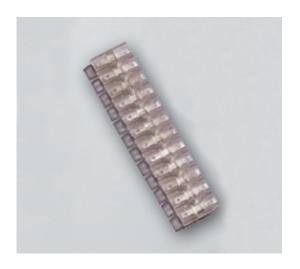

#### **DESCRIPTION**

6 pole transparent PVC with solderable pin tab to tab terminal block 8.3mm pitch

Subject to technical modification without notice.

Typographical and other errors do not justify claim for damages.

#### **SPECIFICATION**

| Number of Poles   | 6                              |
|-------------------|--------------------------------|
| Tab Size (mm)     | 2.8x0.5                        |
| Terminal Material | Copper and nickel plated steel |
| Body Material     | PVC                            |
| Colour            | Transparent                    |
| UL94 Rating       | UL94V0                         |
| Pitch (mm)        | 8.3                            |
| Height (mm)       | 6                              |
| Width (mm)        | 20                             |
| Length (mm)       | 51.2                           |
| Comments          | With solderable Pin            |