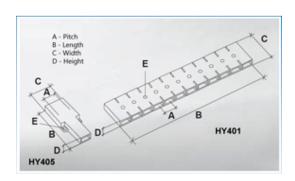

#### **SPECIFICATION**

| Number of Poles   | 6                              |
|-------------------|--------------------------------|
| Tab Size (mm)     | 2.8x0.5                        |
| Terminal Material | Copper and nickel plated steel |
| Body Material     | PVC                            |
| Colour            | Transparent                    |
| UL94 Rating       | UL94V0                         |
| Pitch (mm)        | 8.3                            |
| Height (mm)       | 6                              |
| Width (mm)        | 20                             |
| Length (mm)       | 51.2                           |
| Comments          | With solderable Pin            |