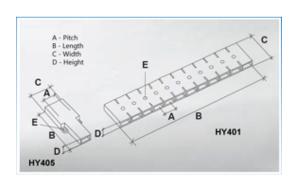

#### **SPECIFICATION**

| Number of Poles   | 6                              |
|-------------------|--------------------------------|
| Tab Size (mm)     | 2.8x0.8                        |
| Terminal Material | Copper and nickel plated steel |
| Body Material     | PVC                            |
| Colour            | Transparent                    |
| UL94 Rating       | UL94V0                         |
| Pitch (mm)        | 8.3                            |
| Height (mm)       | 6                              |
| Width (mm)        | 20                             |
| Length (mm)       | 51.2                           |
| Comments          | With solderable Pin            |