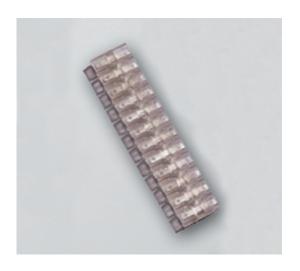

#### **DESCRIPTION**

6 pole transparent PVC with solderable pin tab to tab terminal block 8.3mm pitch

Subject to technical modification without notice.

Typographical and other errors do not justify claim for damages.

#### **SPECIFICATION**

| Number of Poles   | 6                              |
|-------------------|--------------------------------|
| Tab Size (mm)     | 2.8x0.8                        |
| Terminal Material | Copper and nickel plated steel |
| Body Material     | PVC                            |
| Colour            | Transparent                    |
| UL94 Rating       | UL94V0                         |
| Pitch (mm)        | 8.3                            |
| Height (mm)       | 6                              |
| Width (mm)        | 20                             |
| Length (mm)       | 51.2                           |
| Comments          | With solderable Pin            |