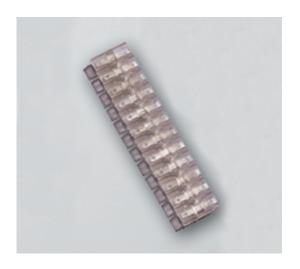

#### **DESCRIPTION**

6 pole transparent PVC with solderable pin tab to tab terminal block 8.3mm pitch

Subject to technical modification without notice.
Typographical and other errors do not justify claim for damages.

#### **SPECIFICATION**

| Number of Poles   | 6                              |
|-------------------|--------------------------------|
| Tab Size (mm)     | 2.8x0.8                        |
| Terminal Material | Copper and nickel plated steel |
| Body Material     | PVC                            |
| Colour            | Transparent                    |
| UL94 Rating       | UL94V0                         |
| Pitch (mm)        | 8.3                            |
| Height (mm)       | 6                              |
| Width (mm)        | 20                             |
| Length (mm)       | 51.2                           |
| Comments          | With solderable Pin            |