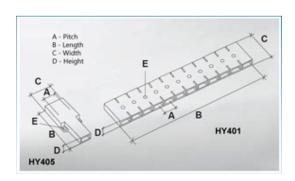

#### **SPECIFICATION**

| Number of Poles   | 6                              |
|-------------------|--------------------------------|
| Tab Size (mm)     | 2.8x0.8                        |
| Terminal Material | Copper and nickel plated steel |
| Body Material     | PVC                            |
| Colour            | Transparent                    |
| UL94 Rating       | UL94V0                         |
| Pitch (mm)        | 8.3                            |
| Height (mm)       | 6                              |
| Width (mm)        | 20                             |
| Length (mm)       | 51.2                           |
| Comments          | With solderable Pin            |