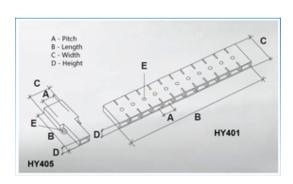

#### **SPECIFICATION**

| Number of Poles   | 7                              |
|-------------------|--------------------------------|
| Tab Size (mm)     | 2.8x0.5                        |
| Terminal Material | Copper and nickel plated steel |
| Body Material     | PVC                            |
| Colour            | Transparent                    |
| UL94 Rating       | UL94V0                         |
| Pitch (mm)        | 8.3                            |
| Height (mm)       | 6                              |
| Width (mm)        | 20                             |
| Length (mm)       | 59.5                           |
| Comments          | With solderable Pin            |