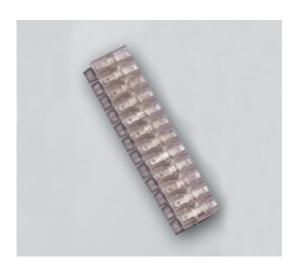

#### **DESCRIPTION**

7 pole transparent PVC with solderable pin tab to tab terminal block 8.3mm pitch

Subject to technical modification without notice.

Typographical and other errors do not justify claim for damages.

#### **SPECIFICATION**

| Number of Poles   | 7                              |
|-------------------|--------------------------------|
| Tab Size (mm)     | 2.8x0.5                        |
| Terminal Material | Copper and nickel plated steel |
| Body Material     | PVC                            |
| Colour            | Transparent                    |
| UL94 Rating       | UL94V0                         |
| Pitch (mm)        | 8.3                            |
| Height (mm)       | 6                              |
| Width (mm)        | 20                             |
| Length (mm)       | 59.5                           |
| Comments          | With solderable Pin            |