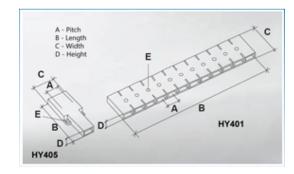

#### **SPECIFICATION**

| Number of Poles   | 7                              |
|-------------------|--------------------------------|
| Tab Size (mm)     | 2.8x0.8                        |
| Terminal Material | Copper and nickel plated steel |
| Body Material     | PVC                            |
| Colour            | Transparent                    |
| UL94 Rating       | UL94V0                         |
| Pitch (mm)        | 8.3                            |
| Height (mm)       | 6                              |
| Width (mm)        | 20                             |
| Length (mm)       | 59.5                           |
| Comments          | With solderable Pin            |