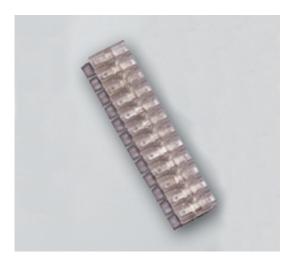

## DESCRIPTION

7 pole transparent PVC with solderable pin tab to tab terminal block 8.3mm pitch

Subject to technical modification without notice. Typographical and other errors do not justify claim for damages.

#### **SPECIFICATION**

| Number of Poles   | 7                              |
|-------------------|--------------------------------|
| Tab Size (mm)     | 2.8x0.8                        |
| Terminal Material | Copper and nickel plated steel |
| Body Material     | PVC                            |
| Colour            | Transparent                    |
| UL94 Rating       | UL94V0                         |
| Pitch (mm)        | 8.3                            |
| Height (mm)       | 6                              |
| Width (mm)        | 20                             |
| Length (mm)       | 59.5                           |
| Comments          | With solderable Pin            |