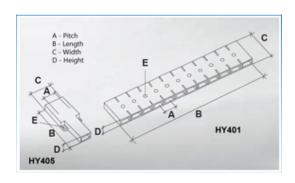

#### **SPECIFICATION**

| Number of Poles   | 8                              |
|-------------------|--------------------------------|
| Tab Size (mm)     | 2.8x0.5                        |
| Terminal Material | Copper and nickel plated steel |
| Body Material     | PVC                            |
| Colour            | Transparent                    |
| UL94 Rating       | UL94V0                         |
| Pitch (mm)        | 8.3                            |
| Height (mm)       | 6                              |
| Width (mm)        | 20                             |
| Length (mm)       | 67.8                           |
| Comments          | With solderable Pin            |