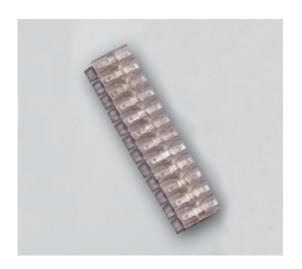

#### **DESCRIPTION**

8 pole transparent PVC with solderable pin tab to tab terminal block 8.3mm pitch

Subject to technical modification without notice.
Typographical and other errors do not justify claim for damages.

#### **SPECIFICATION**

| Number of Poles   | 8                              |
|-------------------|--------------------------------|
| Tab Size (mm)     | 2.8x0.5                        |
| Terminal Material | Copper and nickel plated steel |
| Body Material     | PVC                            |
| Colour            | Transparent                    |
| UL94 Rating       | UL94V0                         |
| Pitch (mm)        | 8.3                            |
| Height (mm)       | 6                              |
| Width (mm)        | 20                             |
| Length (mm)       | 67.8                           |
| Comments          | With solderable Pin            |